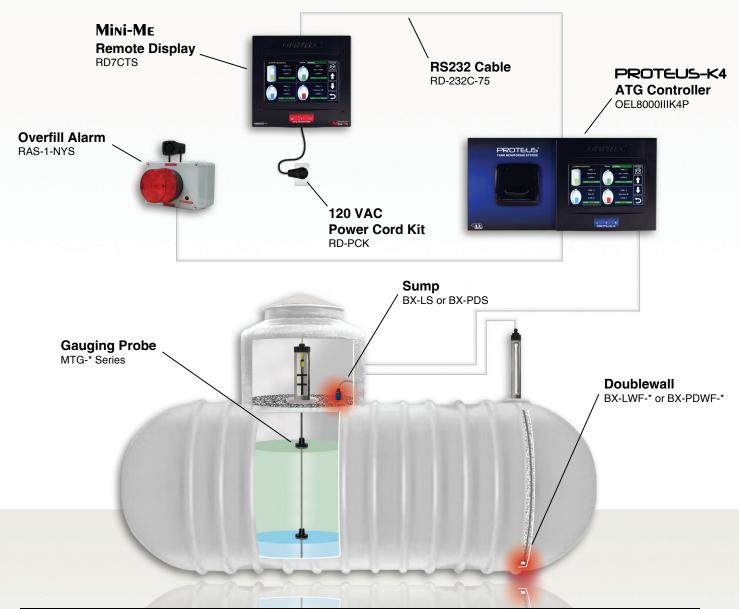

## PROTEUS®K4 Basics

| OEL8000IIIK4 System Parts List |                                                                                              |
|--------------------------------|----------------------------------------------------------------------------------------------|
| OEL8000IIIK4                   | PROTEUS® K4 Tank Gauging Controller with 7" color touch screen, (1) RS-232 port, & Ethernet. |
|                                | Accepts up to 4 MTG Series inventory probes and 16 BX Series leak sensors.                   |
| OEL8000IIIK4P                  | (same as above but includes printer)                                                         |
| MTG-*                          | Magnetostrictive probe (*denotes probe length).                                              |
| BX-LS                          | Sump sensor or doublewall sensor for steel tanks 8 feet and under.                           |
| BX-PDS                         | (product distinguishing version)                                                             |
| BX-LWF-*                       | Doublewall sensor (*denotes tank diameter).                                                  |
| BX-PDWF-*                      | (product distinguishing version)                                                             |
| RAS-1-NYS                      | Common overfill remote annunciator in Nema 4X enclosure, with acknowledgement switch,        |
|                                | 100db horn, and high intensity strobe light.                                                 |
| RD7CTS                         | PROTEUS® Mini-Me™ universal remote ATG monitor with 7" color touch screen display for        |
|                                | audio/visual alarms and current inventory.                                                   |
| RD-232C-75                     | 75 feet RS232 cable for use with RD7CTS remote display.                                      |
| RD-PCK                         | 120 VAC power cord kit for use with PROTEUS® remote displays.                                |
| C232-422-RD7CTS                | RS-232-422 Booster Kit to increase distance of RS-232 output 3,000 feet for use with RD7CTS  |
|                                | remote display (Includes 2 converters and 2 power transformers).                             |